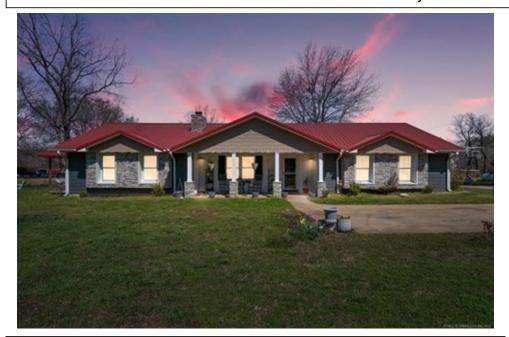

## 707 SW 499 Drive, Pryor, OK 74361

Beds: 4 | Baths: 3 Full

MLS #: 2210155

Single Family | 2,425 ft<sup>2</sup> | Lot: 5 acres

More Info: 707SW499Drive.lsForSale.com

Kimm Kennon (918) 864-4922 kimm\_lakeland@yahoo.com

Lakeland Real Estate NE OK 3966 Hwy 20 East Pryor, OK 74361 (918) 434-2700

Adorable home move in ready! From the grand living rm w/open floor plan & the inviting FP wrapped w/stone to the Gorgeous kitchen w/granite counter tops & an abundant amount of counter space to the dining area that will hold a table for 12 people. Split floor plan w/master suite w/patio off of it & the master bath w/jacuzzi tub you will never want to get out. There is a 2nd master bedroom w/a private bath & tile shower. 30x50 shop w/electric w/cover bay 10x50. 2 Chicken coups & loafing shed & 1 pond.